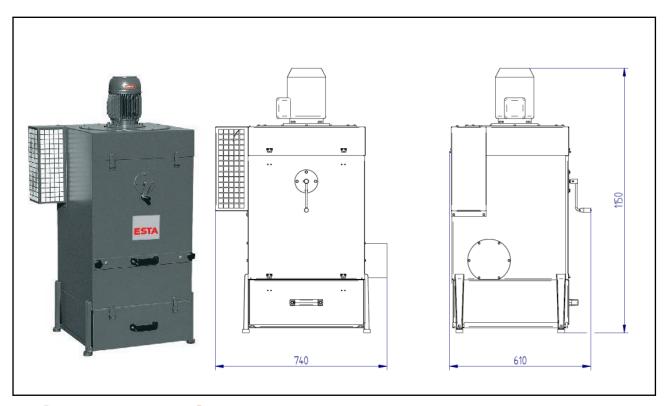

| Weight                 | (kg)     | 70              |
|------------------------|----------|-----------------|
| Max. neg. pressure     | (Pa)     | 1.800           |
| Dimensions (L x W x H) | (mm) 610 | 0 x 740 x 1.150 |