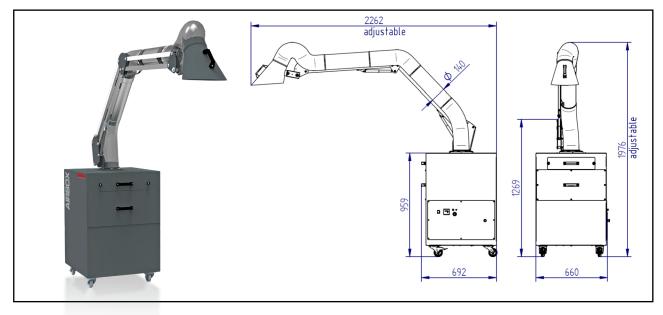

# AirBox W3

|       |                            |                                                      |                                                                                                                                                              | · · · ·                                                                                                                                                                                                                                                                                                                                                                                                                                                                                                      |
|-------|----------------------------|------------------------------------------------------|--------------------------------------------------------------------------------------------------------------------------------------------------------------|--------------------------------------------------------------------------------------------------------------------------------------------------------------------------------------------------------------------------------------------------------------------------------------------------------------------------------------------------------------------------------------------------------------------------------------------------------------------------------------------------------------|
| (V)   | 230                        | Filter area                                          | (m²)                                                                                                                                                         | 13.57                                                                                                                                                                                                                                                                                                                                                                                                                                                                                                        |
| (Hz)  | 50 / 60                    | elements                                             | (units)                                                                                                                                                      | 3                                                                                                                                                                                                                                                                                                                                                                                                                                                                                                            |
| (kW)  | 0.51                       | Max. airflow volume                                  | (m³/h)                                                                                                                                                       | 950                                                                                                                                                                                                                                                                                                                                                                                                                                                                                                          |
| (A)   | 2.2                        | Connection diameter                                  | (mm)                                                                                                                                                         | 140                                                                                                                                                                                                                                                                                                                                                                                                                                                                                                          |
| (A)   | C16                        | Weight                                               | (kg)                                                                                                                                                         | approx. 100                                                                                                                                                                                                                                                                                                                                                                                                                                                                                                  |
|       | IP 54                      | Dimensions (L x W x H)                               | (mm)                                                                                                                                                         | CO2 CC0 050                                                                                                                                                                                                                                                                                                                                                                                                                                                                                                  |
| dB(A) | 68.5                       | Without extraction arm<br>With extraction arm        |                                                                                                                                                              | 692 x 660 x 959<br>2262 x 660 x 1976                                                                                                                                                                                                                                                                                                                                                                                                                                                                         |
|       | (Hz)<br>(kW)<br>(A)<br>(A) | (Hz) 50 / 60   (kW) 0.51   (A) 2.2   (A) C16   IP 54 | (Hz)50 / 60Number of filter<br>elements(kW)0.51Max. airflow volume(A)2.2Connection diameter(A)C16WeightIP 54Dimensions (L x W x H)<br>Without extraction arm | Number of filter(Hz)50 / 60(kW)0.51(A)2.2(A)C16IP 54Weight(kw)0.51(kw)0.51(kw)0.51(kw)0.51(kw)0.51(kw)0.51(kw)0.51(kw)0.51(kw)0.51(kw)0.51(kw)0.51(kw)0.51(kw)0.51(kw)0.51(kw)0.51(kw)0.51(kw)0.51(kw)0.51(kw)0.51(kw)0.51(kw)0.51(kw)0.51(kw)0.51(kw)0.51(kw)0.51(kw)0.51(kw)0.51(kw)0.51(kw)0.51(kw)0.51(kw)0.51(kw)0.51(kw)0.51(kw)0.51(kw)0.51(kw)0.51(kw)0.51(kw)0.51(kw)0.51(kw)0.51(kw)0.51(kw)0.51(kw)0.51(kw)0.51(kw)0.51(kw)0.51(kw)0.51(kw)0.51(kw)0.51(kw)0.51(kw)0.51(kw)0.51 <td< td=""></td<> |