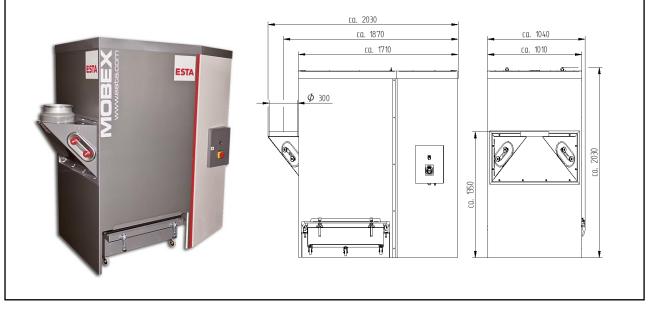

# MOBEX F-80 CO

| Motor              | (kW)   | 4,0   |
|--------------------|--------|-------|
| Voltage            | (V)    | 400   |
| Rated frequency    | (Hz)   | 50    |
| Fuse               | (A)    | C16   |
| max. airflow       | (m³/h) | 5.600 |
| max. neg. pressure | (Pa)   | 3.300 |
| Intake             | (mm)   | 300   |
| Sound level        | (dBA)  | 77    |
|                    |        |       |

| <u> </u>                               |            | (09853)               |  |
|----------------------------------------|------------|-----------------------|--|
| Filter surface                         | (m²)       | 80                    |  |
| No. of filter elements                 | (Pc)       | 4                     |  |
| Filter cleaning                        |            | Jet-Pulse             |  |
| Dust collection drawer                 | (Liter)    | 100 - 150             |  |
| Dimensions (L x B x H)                 | (mm)       | 2.030 x 1.040 x 2.030 |  |
| Weight                                 | (kg)       | ca. 415               |  |
| Comp. air requirement                  | (l/Impuls) | ca. 19                |  |
| Comp. air connection                   | (bar)      | 4-6                   |  |
| * at 4 bar with valve opening 0,12 sec |            |                       |  |