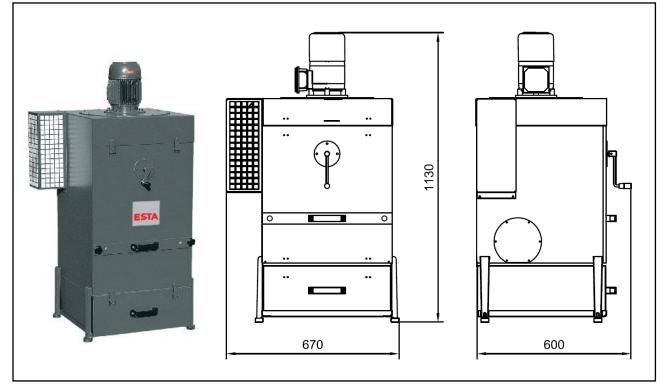

# <u>OM-10</u>

| Voltage         | (V)    | 400  |
|-----------------|--------|------|
| Motor           | (kW)   | 0,55 |
| Intake diameter | (mm)   | 100  |
| max. airflow    | (m³/h) | 600  |
|                 |        |      |

|                            |      | (21:101)          |
|----------------------------|------|-------------------|
| Width incl. exhaust casing | (mm) | 670               |
| Weight                     | (kg) | 65                |
| Max. neg. pressure         | (Pa) | 1.500             |
| Dimensions (L x W x H)     | (mm) | 610 x 740 x 1.080 |