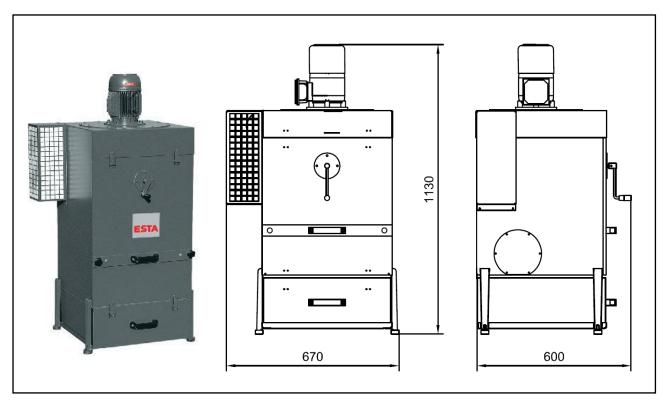

OM-8 (21.081)

| Voltage         | (V)    | 400  |
|-----------------|--------|------|
| Motor           | (kW)   | 0,55 |
| Intake diameter | (mm)   | 100  |
| max. airflow    | (m³/h) | 500  |

| Width incl. exhaust casing | (mm) | 670               |
|----------------------------|------|-------------------|
| Weight                     | (kg) | 65                |
| Max. neg. pressure         | (Pa) | 1.500             |
| Dimensions (L x W x H)     | (mm) | 600 x 670 x 1.130 |