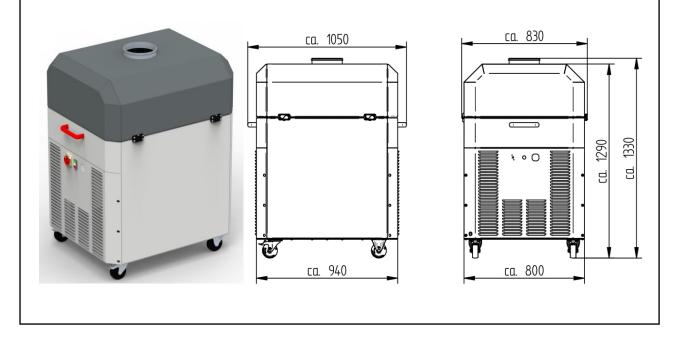

|                        |       | (07220)             |
|------------------------|-------|---------------------|
| max. neg. pressure     | (Pa)  | 2,550               |
| Sound level            | (dBA) | 71                  |
| Mass activated carbon  | (Kg)  | 25                  |
| No. of filter elements | (pc)  | 1                   |
| Dimensions (L x W x H) | (mm)  | 1,050 x 800 x 1,330 |
| Weight                 | kg    | 218                 |
|                        |       |                     |